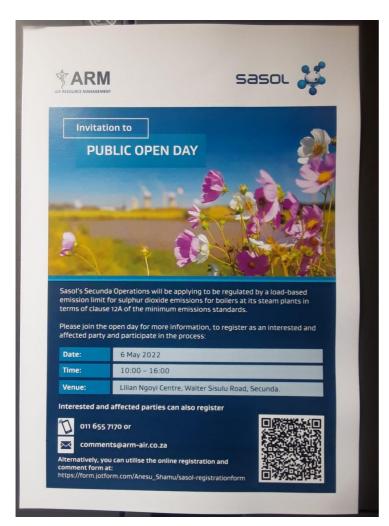

# 3.3 I&AP public open day meeting

A public open day was held on the 6th of May 2022 from 10:00 to 16:00 at the Lilian Ngoyi Centre in Secunda. At the open day, information on the contents of the draft AIR and draft motivation report was shared with I&APs through various formats, such as a video presentation and a series of posters outlining the application. The venue was divided up into 5 stations consisting of a welcoming section, a video presentation section, a poster section (included as Annexure 11) and a table with hard copies of the documentation substantiating the intended application and which were made available for review and comment. The video presentation and posters were also available on the ARM website (<a href="https://arm-air.co.za/documents/">https://arm-air.co.za/documents/</a>) after the public open day.