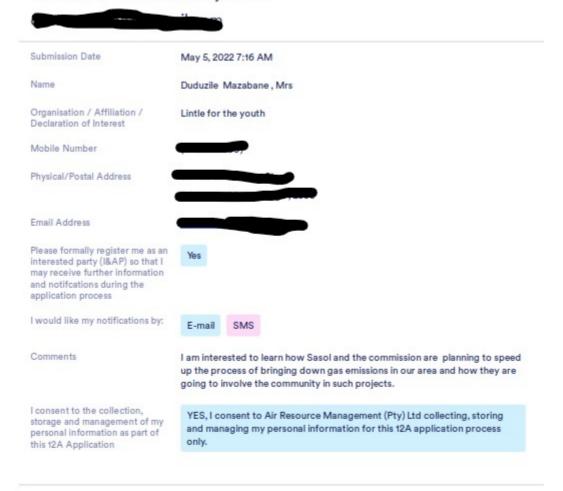

| No. | Title | First<br>Name | Last<br>Name | Organizati<br>on     | Date received | Source  | Comment                                                                                                                                                                                                 | Response                                                                                                                                                                                                                                                                                                                                                                                                                                                                                                                                                                                                                                                                                                                                                                                                                                                                                                                                                                                                                                                                                                                                                                                                                                                                                                                                                                                                                                                                                                                                                                                                                                                                     |
|-----|-------|---------------|--------------|----------------------|---------------|---------|---------------------------------------------------------------------------------------------------------------------------------------------------------------------------------------------------------|------------------------------------------------------------------------------------------------------------------------------------------------------------------------------------------------------------------------------------------------------------------------------------------------------------------------------------------------------------------------------------------------------------------------------------------------------------------------------------------------------------------------------------------------------------------------------------------------------------------------------------------------------------------------------------------------------------------------------------------------------------------------------------------------------------------------------------------------------------------------------------------------------------------------------------------------------------------------------------------------------------------------------------------------------------------------------------------------------------------------------------------------------------------------------------------------------------------------------------------------------------------------------------------------------------------------------------------------------------------------------------------------------------------------------------------------------------------------------------------------------------------------------------------------------------------------------------------------------------------------------------------------------------------------------|
| 8   | Mrs   | Duduzile      | Mazabane     | Lintle for the youth | 05/05/22      | Jotform | I am interested to learn how Sasol and the commission are planning to speed up the process of bringing down gas emissions in our area and how they are going to involve the community in such projects. | Sasol remains committed to ambient air quality improvement through compliance and its efforts and achievements to date enabled Sasol to meet the prescribed minimum emissions standards (MES) for 98% of its emissions sources. Sasol is on track with its air quality compliance roadmaps to achieve this milestone for all point sources, except boiler SO <sub>2</sub> emissions at its Secunda steam plant. They are progressing their ongoing emission reduction efforts which includes assessing alternative pathways linked to Sasol's GHG emission reduction program i.e. an integrated air quality and GHG solution. The integrated air quality and GHG solution will not only reduce SO <sub>2</sub> emissions but will also have a favourable impact on GHG, other pollutants such as NOx and PMs as well as Sasol's overall environmental footprint.  In addition to their onsite investments, Sasol has invested significantly in air quality offset programmes resulting in the avoidance of emissions of more than 207 tons of PM <sub>10</sub> , 194 tons of PM <sub>2.5</sub> and 80 tons of SO <sub>2</sub> in the surrounding community/airshed from nonindustrial sources.  In instances where public participation was required, stakeholder engagement, including engagement with communities, were undertaken in accordance with the relevant legal provisions. This provided an opportunity for the community to participate in the process and provide comments. This is similar to the approach followed in this instance.  Communities are further engaged in the related offsetting programmes, including the education and awareness campaigns. |