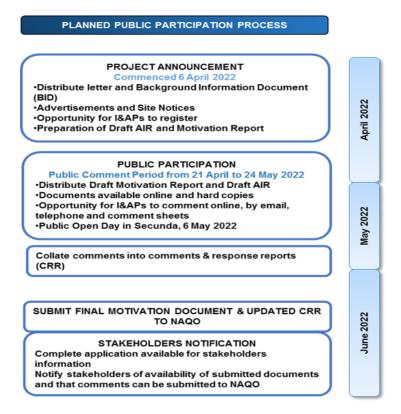

The three phases of our PPP are illustrated in Figure 1.

Figure 1: Three phases of the PPP

The PPP approach has been simplified in Figure 2 below and indicates *inter alia* when the public open day was held and when copies of the draft application documents including the draft AIR and draft motivation report were available.

Figure 2: Public Participation Process as part of the Clause 12A application