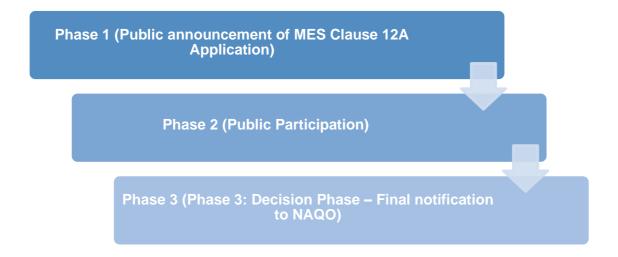

The three phases of our PPP are illustrated in Figure 1.

Figure 1: Three phases of the PPP

The PPP approach has been simplified in Figure 2 below and indicates *inter alia* when the public open day was held and when copies of the draft application documents including the draft AIR and draft motivation report were available.