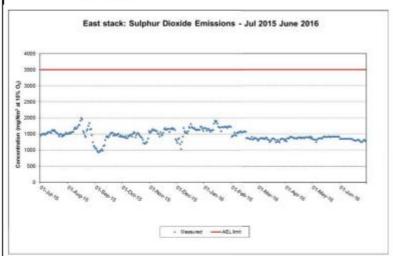

he 1000mg/Nm3 SO<sub>2</sub> emission limit

Sasol's current emission rates will clearly not comply with the 1000mg/Nm<sup>3</sup> SO<sub>2</sub> emission limit (Figure 1 demonstrates Sasol's emissions during July 2015 to June 2016). Compliance with this MES limit from 2025 would result in a further reduction in emissions of 30 to 50% beyond any emissions reductions that may achieved through load reductions. A load reduction of 30% and compliance with the MES would likely reduce emissions to less than 200 tonnes per day compared with current average emissions of about 460 tonnes per day. Compliance can only be achieved by reducing the sulphur content of the coal used in the boiler plants, or through the installation of emission reduction equipment, or a combination of the two approaches.



Figure 1: Source: Secunda Synfuels Operations Annual Emissions Report prepared for Gert Sibanda District. 2015-2016.

SO<sub>2</sub> is a notorious pollutant that causes significant harm to human health and the environment. It can affect the respiratory system and the functions of the lungs, and causes irritation of the eyes. Inflammation of the respiratory tract causes coughing, mucus secretion, aggravation of asthma and chronic bronchitis, and makes people more prone to infections of the respiratory tract. Studies have linked SO<sub>2</sub> to low birth weight in infants and an increased risk for gestational diabetes mellitus, stillbirths, and pre-term births. Hospital admissions for cardiac disease and mortality increase on days with higher SO<sub>2</sub> levels. When SO<sub>2</sub> c