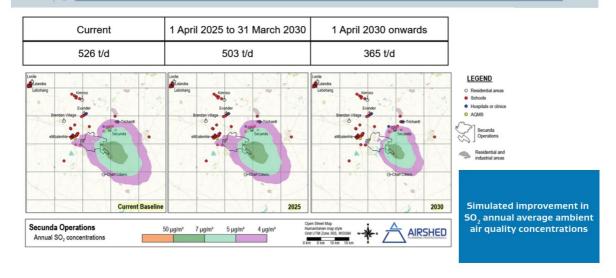

In terms of the National Environmental Management: Air Quality Act, 39 of 2004 as amended (NEMAQA), the Secunda Operations is required to comply with its AELs which incorporates provisions of the Minimum Emission Standards (MES - Government Gazette No. R. 893 of 13 November 2013). Accordingly, the Secunda Operations had to meet the limits specified in the MES for existing plants by 1 April 2015 and for new plants by 1 April 2020. The Secunda Operations had also been granted postponement from meeting the new plant standard for sulphur dioxide (SO<sub>2</sub>) for its boilers at the steam plants, governed in terms of subcategory 1.1 of the MES, until 31 March 2025.